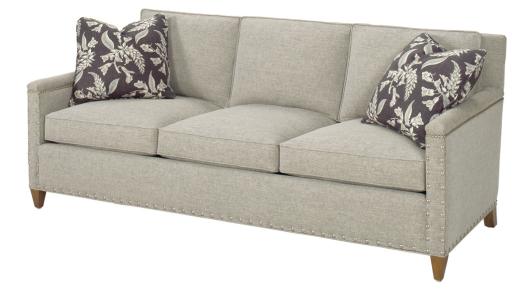

## CHASE SOFA 7725-33

| BRAND:             | Lexington                                                                                                                                                                                                 |
|--------------------|-----------------------------------------------------------------------------------------------------------------------------------------------------------------------------------------------------------|
| COLLECTION:        | Lexington Upholstery                                                                                                                                                                                      |
| DIMENSIONS:        | 82.50"W x 38.00"D x 33.00"H<br>Arm 24.50"H<br>Inside 73.00"W x 23.50"D                                                                                                                                    |
| STANDARD FEATURES: | Ultra Down Seat Cushions<br>Blend Down Back Cushions<br>(2) 20" Lux Down Throw Pillows<br>#7 Nailhead Trim - Top of Arms<br>#8 Nailhead Trim - Arm Panels and<br>Base<br>Omit Nailhead Trim for No Charge |
| FINISH:            | Finish Selection is Required                                                                                                                                                                              |
| ALSO AVAILABLE:    | LL7725-33 Chase Leather Sofa                                                                                                                                                                              |
| COM (54" Plain):   | 17.5 yds.                                                                                                                                                                                                 |