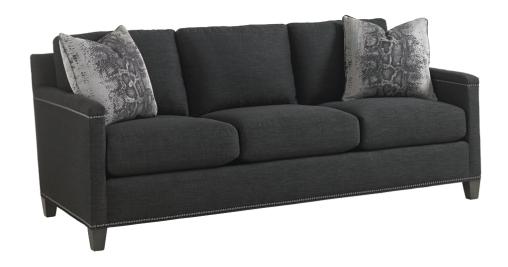

## STRADA SOFA 7728-33

| BRAND:             | Lexington                                                                                                   |
|--------------------|-------------------------------------------------------------------------------------------------------------|
| COLLECTION:        | Lexington Upholstery                                                                                        |
| DIMENSIONS:        | 79.00"W x 36.50"D x 34.00"H<br>Arm 24.50"H<br>Inside 72.00"W x 22.50"D                                      |
| STANDARD FEATURES: | Ultra Down Seat Cushions<br>Blend Down Back Cushions<br>(2) 20" Lux Down Throw Pillows<br>#25 Nailhead Trim |
| FINISH:            | Finish Selection is Required                                                                                |
| ALSO AVAILABLE:    | LL7728-33 Strada Leather Sofa                                                                               |
| COM (54" Plain):   | 16 yds.                                                                                                     |