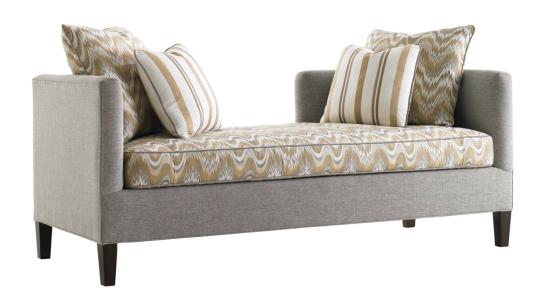

## SETTEE 7801-23

| BRAND:             | Lexington                                                                                                 |
|--------------------|-----------------------------------------------------------------------------------------------------------|
| COLLECTION:        | Lexington Upholstery                                                                                      |
| DIMENSIONS:        | 79.00"W x 33.00"D x 41.00"H<br>Arm 31.50"H<br>Inside 70.00"W x 24.00"D                                    |
| STANDARD FEATURES: | Ultra Down Seat Cushion<br>Tight Back<br>(2) 18" Lux Down Throw Pillows<br>(2) 24" Lux Down Throw Pillows |
| FINISH:            | Finish Selection is Required                                                                              |
| ALSO AVAILABLE:    | LL7801-23 Sebastian Leather Settee                                                                        |
| COM (54" Plain):   | 14 yds.                                                                                                   |