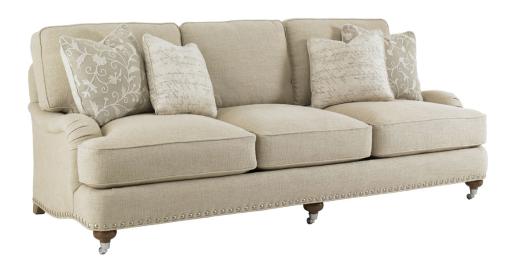

## CARLEY SOFA 7859-33

| BRAND:             | Lexington                                                                                                                                         |
|--------------------|---------------------------------------------------------------------------------------------------------------------------------------------------|
| COLLECTION:        | Lexington Upholstery                                                                                                                              |
| DIMENSIONS:        | 94.00"W x 41.00"D x 37.00"H<br>Arm 22.50"H<br>Inside 79.00"W x 26.00"D                                                                            |
| STANDARD FEATURES: | Ultra Down Seat Cushions Blend Down Back Cushions (2) 20" Lux Down Throw Pillows (2) 18" Lux Down Throw Pillows #9 Nailhead Trim Casters · Pewter |
| FINISH:            | Finish Selection is Required                                                                                                                      |
| COM (54" Plain):   | 26.5 yds.                                                                                                                                         |