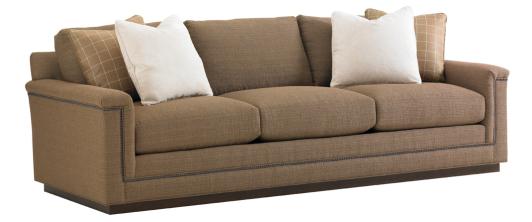

## BALANCE SOFA 7886-33

| BRAND:             | Lexington                                                                                                                                                                |
|--------------------|--------------------------------------------------------------------------------------------------------------------------------------------------------------------------|
| COLLECTION:        | Lexington Upholstery                                                                                                                                                     |
| DIMENSIONS:        | 97.50"W x 42.50"D x 35.00"H<br>Arm 23.50"H<br>Inside 82.50"W x 25.50"D                                                                                                   |
| STANDARD FEATURES: | Ultra Down Seat Cushions<br>Blend Down Back Cushions<br>(4) 20" Lux Down Throw Pillows<br>#25 Nailhead Trim<br>Omit Nailhead Trim and replace with<br>Welt for No Charge |
| FINISH:            | Finish Selection is Required                                                                                                                                             |
| ALSO AVAILABLE:    | LL7886-33 Balance Leather Sofa                                                                                                                                           |
| COM (54" Plain):   | 25 yds.                                                                                                                                                                  |