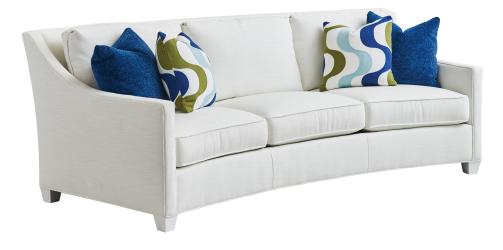

## VALENZA CURVED SOFA 7931-33

| BRAND:             | Lexington                                                                                                                |
|--------------------|--------------------------------------------------------------------------------------------------------------------------|
| COLLECTION:        | Ariana                                                                                                                   |
| DIMENSIONS:        | 98.50"W x 48.50"D x 34.50"H<br>Seat 18.500"H<br>Arm 24.00"H<br>Inside 75.00"W x 22.00"D                                  |
| STANDARD FEATURES: | Ultra Down Seat Cushions<br>Blend Down Back Cushions<br>(2) 18" Lux Down Throw Pillows<br>(2) 20" Lux Down Throw Pillows |
| FINISH:            | Finish Selection is Required                                                                                             |
| COM (54" Plain):   | 26.5 yds.                                                                                                                |
| lexington.com      |                                                                                                                          |