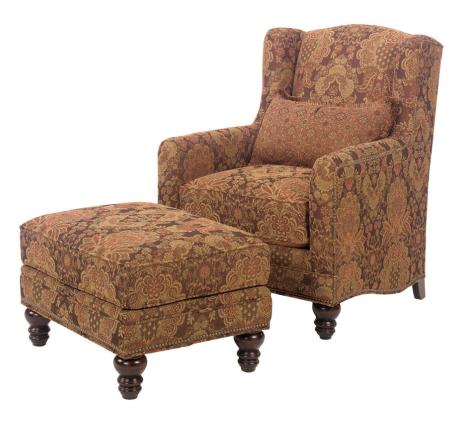

## MICAH CHAIR 7948-11

| BRAND:             | Lexington                                                                                                                          |
|--------------------|------------------------------------------------------------------------------------------------------------------------------------|
| COLLECTION:        | Lexington Upholstery                                                                                                               |
| DIMENSIONS:        | 32.00"W x 36.00"D x 41.00"H<br>Arm 25.00"H<br>Inside 22.00"W x 21.00"D                                                             |
| STANDARD FEATURES: | Ultra Plush Seat Cushion<br>Tight Back<br>(1) 24 x 14" Fiber Kidney Pillow<br>#1 Nailhead Trim<br>Omit Nailhead Trim for No Charge |
| FINISH:            | Finish Selection is Required                                                                                                       |
| COM (54" Plain):   | 10 yds.                                                                                                                            |