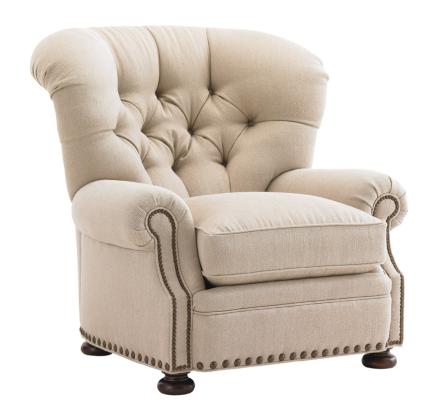

## ELLE CHAIR 7978-11

| BRAND:             | Lexington                                                                                                                        |
|--------------------|----------------------------------------------------------------------------------------------------------------------------------|
| COLLECTION:        | Lexington Upholstery                                                                                                             |
| DIMENSIONS:        | 39.50"W x 43.00"D x 37.50"H<br>Seat 16.500"H<br>Arm 20.50"H<br>Inside 19.50"W x 25.00"D                                          |
| STANDARD FEATURES: | Ultra Down Seat Cushion<br>Tufted Back<br>#1 Nailhead Trim · Arms<br>#3 Nailhead Trim · Base<br>Omit Nailhead Trim for No Charge |
| FINISH:            | Finish Selection is Required                                                                                                     |
| ALSO AVAILABLE:    | LL7978-11 Elle Leather Chair                                                                                                     |
| COM (54" Plain):   | 9 yds.                                                                                                                           |