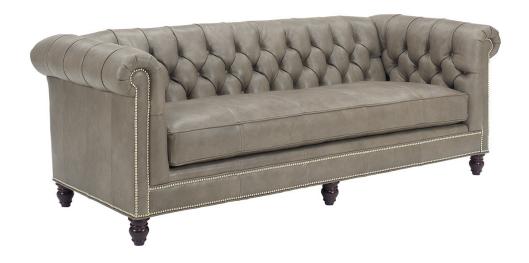

## MANCHESTER LEATHER SOFA LL7994-33

| BRAND:             | Tommy Bahama Home                                                                                                                        |
|--------------------|------------------------------------------------------------------------------------------------------------------------------------------|
| COLLECTION:        | Tommy Bahama Upholstery                                                                                                                  |
| DIMENSIONS:        | 95"W x 40"D x 33"H<br>Seat 18.5"H<br>Arm 33"H<br>Inside 74.5"W x 25"D                                                                    |
| STANDARD FEATURES: | Ultra Down Seat Cushion<br>Tufted Back<br>#1 Nailhead Trim Base, Arm Panels<br>Omit Nailhead Trim and replace with<br>Welt for No Charge |
| FINISH:            | Finish Selection is Required                                                                                                             |
| ALSO AVAILABLE:    | 7994·33 Manchester Sofa                                                                                                                  |
|                    |                                                                                                                                          |