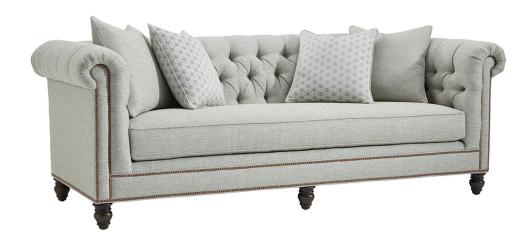

## MANCHESTER SOFA 7994-33

Tommy Bahama Home

BRAND:

| COLLECTION:        | Tommy Bahama Upholstery                                                                                                                                                                   |
|--------------------|-------------------------------------------------------------------------------------------------------------------------------------------------------------------------------------------|
| DIMENSIONS:        | 95.00"W x 40.00"D x 33.00"H<br>Seat 18.500"H<br>Arm 33.00"H<br>Inside 74.50"W x 25.00"D                                                                                                   |
| STANDARD FEATURES: | Ultra Down Seat Cushion Tufted Back (2) 22" Lux Down Throw Pillows (2) 20" Lux Down Throw Pillows #1 Nailhead TrimBase, Arm Panels Omit Nailhead Trim and replace with Welt for No Charge |
| FINISH:            | Finish Selection is Required                                                                                                                                                              |
| ALSO AVAILABLE:    | LL7994-33 Manchester Leather Sofa                                                                                                                                                         |
| COM (54" Plain):   | 23.5 yds.                                                                                                                                                                                 |