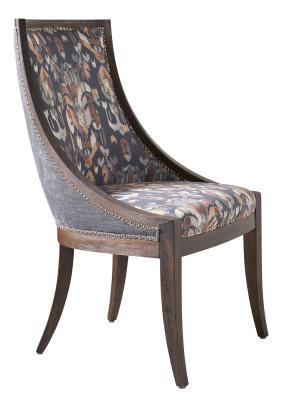

## CHAMBERLAIN DINING CHAIR 8001-12

| BRAND:             | Lexington                                                                                                                | _ |
|--------------------|--------------------------------------------------------------------------------------------------------------------------|---|
| COLLECTION:        | Lexington Upholstery                                                                                                     | _ |
| DIMENSIONS:        | 24.00"W x 26.50"D x 40.00"H<br>Arm 0"H<br>Inside 0"W x 0"D                                                               | - |
| STANDARD FEATURES: | Tight Seat<br>Tight Back<br>Please see 8001-12 information<br>page for Nailhead Trim<br>and Outside Back Pull Selections |   |
| FINISH:            | Finish Selection is Required                                                                                             | _ |
| COM (54" Plain):   | 5.5 yds.                                                                                                                 | _ |